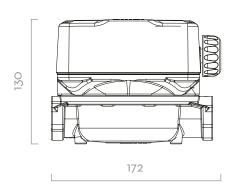

# **DIMENSIONS**

# Dimensions expressed in millimeters

| TECHNICAL DATA |                                  |             |           |        |            |          |     |              |  |  |  |
|----------------|----------------------------------|-------------|-----------|--------|------------|----------|-----|--------------|--|--|--|
| CODE           | DESCRIPTION                      | FLUIDS TYPE | FLOW RATE |        | FLOW       | PRESSURE |     | INLET/OUTLET |  |  |  |
|                |                                  |             | L/MIN     | GPM    | DIRECTIONS | BAR      | PSI | BSP          |  |  |  |
| F00554A00      | K150 METER LITERS - 1" BSP VER.A | 0           | 25-150    | 6,6-40 | <b>*</b>   | 3,5      | 50  | 1" BSP       |  |  |  |
| F00554B00      | K150 METER LITERS - 1" BSP VER.B | 0           | 25-150    | 6,6-40 | <b>A</b>   | 3,5      | 50  | 1" BSP       |  |  |  |
| F00554C00      | K150 METER LITERS - 1" BSP VER.C | 0           | 25-150    | 6,6-40 | +          | 3,5      | 50  | 1" BSP       |  |  |  |
| F00554D00      | K150 METER LITERS - 1" BSP VER.D | 0           | 25-150    | 6,6-40 | -          | 3,5      | 50  | 1" BSP       |  |  |  |
| F00554B10      | K15O - 1" BSP VER.A B1OO         | <u></u>     | 25-150    | 6,6-40 | <b>+</b>   | 3,5      | 50  | 1" BSP       |  |  |  |