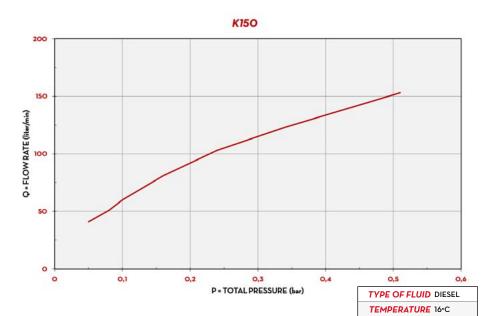

## CHART

#### **PERFORMANCE**

UP TO

25-150

L/MIN

FLOW RATE

3,5 BAR
MAX
OPERATING PRESSURE

± **1%** 

O,3%