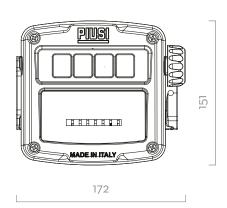

# **DIMENSIONS**

# Dimensions expressed in millimeters

| TECHNICAL DATA |                                  |             |           |        |            |          |     |              |  |  |  |
|----------------|----------------------------------|-------------|-----------|--------|------------|----------|-----|--------------|--|--|--|
| CODE           | DESCRIPTION                      | FLUIDS TYPE | FLOW RATE |        | FLOW       | PRESSURE |     | INLET/OUTLET |  |  |  |
|                |                                  |             | L/MIN     | GPM    | DIRECTIONS | BAR      | PSI | BSP          |  |  |  |
| F00554A00      | K150 METER LITERS - 1" BSP VER.A | 0           | 25-150    | 6,6-40 | <b>*</b>   | 3,5      | 50  | 1" BSP       |  |  |  |
| F00554B00      | K150 METER LITERS - 1" BSP VER.B | 0           | 25-150    | 6,6-40 | <b>A</b>   | 3,5      | 50  | 1" BSP       |  |  |  |
| F00554C00      | K150 METER LITERS - 1" BSP VER.C | 0           | 25-150    | 6,6-40 | +          | 3,5      | 50  | 1" BSP       |  |  |  |
| F00554D00      | K150 METER LITERS - 1" BSP VER.D | 0           | 25-150    | 6,6-40 | -          | 3,5      | 50  | 1" BSP       |  |  |  |
| F00554B10      | K15O - 1" BSP VER.A B1OO         | <u></u>     | 25-150    | 6,6-40 | <b>+</b>   | 3,5      | 50  | 1" BSP       |  |  |  |