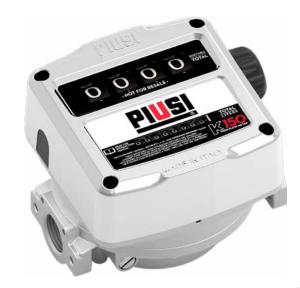

# **K150**

# **FEATURES**

- HEAVY DUTY CONDITIONS
- · HIGH FLOW RATE
- BURSTING PRESSURE 28 BAR
- EASY READING
- 4 FLOW DIRECTIONS

K15O is expressly engineered to meet the market requirements of a meter suitable for flow rates superior than 12O I/min and that can be used both for fluids such as diesel and biodiesel, as well as in potentially explosives atmosphere; with gasoline for example. K15O is easy to calibrate and ready to use; its aluminium cover and sturdy body make this meter suitable for a wide arrange of application while guaranteeing the same precision and quality that have always featured PIUSI equipment. The mechanical display allows to read quickly the quantity dispensed. It can be installed everywhere thanks to the (optional) 1,5" flange kit.

THE PIUSI K150 IS A MECHANICAL METER EXPRESSLY ENGINEERED FOR HEAVY DUTY AND HIGH FLOW RATE APPLICATIONS. IT IS EASY TO CALIBRATE AND READY-TO-USE; ITS ALUMINIUM COVER AND STURDY BODY MAKE THIS METER SUITABLE FOR A WIDE ARRANGE OF APPLICATIONS WHILE GUARANTEEING THE SAME PRECISION AND QUALITY THAT HAVE ALWAYS BEEN A FEATURE OF PIUSI EQUIPMENT.