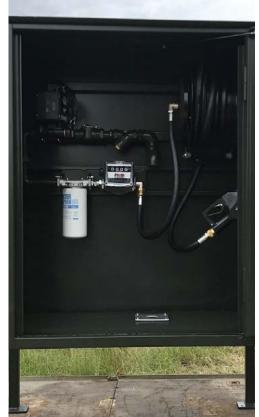

# **FEATURES**

- HEAVY DUTY CONDITIONS
- · HIGH FLOW RATE
- BURSTING PRESSURE 28 BAR
- EASY READING
- 4 FLOW DIRECTIONS

K15O is expressly engineered to meet the market requirements of a meter suitable for flow rates superior than 12O I/min and that can be used both for fluids such as diesel and biodiesel, as well as in potentially explosives atmosphere; with gasoline for example. K15O is easy to calibrate and ready to use; its aluminium cover and sturdy body make this meter suitable for a wide arrange of application while guaranteeing the same precision and quality that have always featured PIUSI equipment. The mechanical display allows to read quickly the quantity dispensed. It can be installed everywhere thanks to the (optional) 1,5" flange kit.

THE PIUSI K150 IS A MECHANICAL METER EXPRESSLY ENGINEERED FOR HEAVY DUTY AND HIGH FLOW RATE APPLICATIONS. IT IS EASY TO CALIBRATE AND READY-TO-USE; ITS ALUMINIUM COVER AND STURDY BODY MAKE THIS METER SUITABLE FOR A WIDE ARRANGE OF APPLICATIONS WHILE GUARANTEEING THE SAME PRECISION AND QUALITY THAT HAVE ALWAYS BEEN A FEATURE OF PIUSI EQUIPMENT.